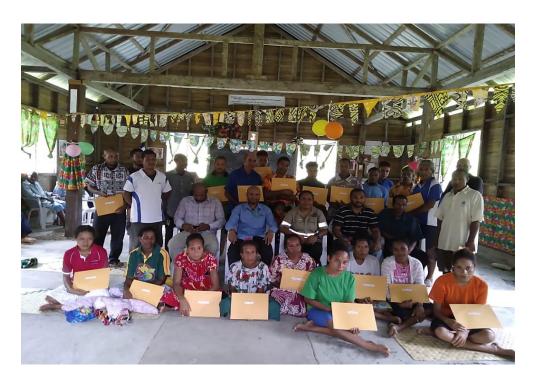

#### Pictures Pictures

Participants doing group activities

Participants group photo after receiving certificates with 5 trainers seated

### Trainers

Back (left-right) Mr Warden Gegera (CEFI), Mr Editho Mokailuku (Commerce) & Mr Judah Tapo (local SME)

Front: Mr Claudius Kameko (Commerce) & Lelebo Betuela (Cool Earth)