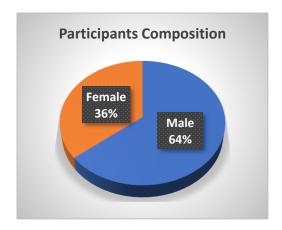

### **8.1.**Participants Composition

As clearly shown in the pie chart, more male was in attendance than female gender. There's no specific reason why, from discussions with Community Facilitator Basil, he did announce for interested persons to obtain EOI forms. However, men freely approached him to fill out the forms. Upon the forms reaching the office, I then contacted Women's rep Sandra to obtain 8 more women which I had to review the participants list and exclude 8 men to include the 8 women. A total of 10 women and 18 men attended this program.