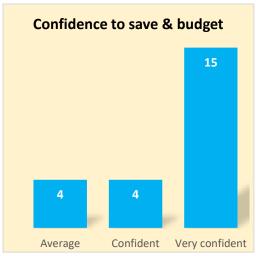

• The M&E forms filled by participants showed the level of confidence in savings & budgeting after attending this training.

Out of 28 participants, 15 expressed being very confident, 4 confident and 4 had average confidence and may need assistance. The other 4 didn't indicate anything on the M&E forms, this may imply that they didn't understand the question or may not be able to save and budget.