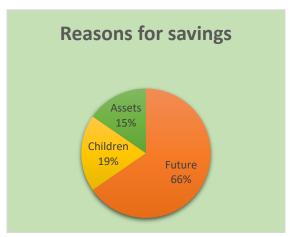

• Reasons for savings M&E forms shows the 3 main reasons for savings as illustrated in pie chart.

66% indicated they would save for long term future goals such as business, 19% for children's education and wellbeing whilst 15% see there's also need for assets such as solar lights, gardening & carpentry tools, bank savings accounts.